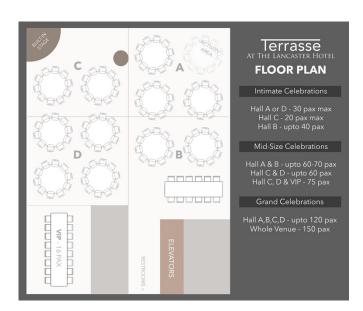

## **18 Guests** (VIP Dining or Hall C)

CLASSIC UNLIMITED P 15,000 FEAST UNLIMITED P 20,000

Rate comes with a basic themed backdrop, table set-up and basic ambient music

## 30 Guests (Hall A/D/B)

CLASSIC UNLIMITED P 20,000 FEAST UNLIMITED P 29,000

Rate comes with a basic themed backdrop, table set-up and basic ambient music

#### **50 Guests** (Hall A&B or Hall C&D)

CLASSIC UNLIMITED P 30,000 FEAST UNLIMITED P 45,000

Rate comes with a basic themed backdrop, table set-up and basic ambient music

## **100 Guests** (Halls A to D)

CLASSIC UNLIMITED P 55,000 FEAST UNLIMITED P 85,000

Rate comes with a basic themed backdrop, table set-up and sound system for program

The Whole Venue that includes the Main Hall & VIP Dining can accommodate a maximum of 150 Guests max.